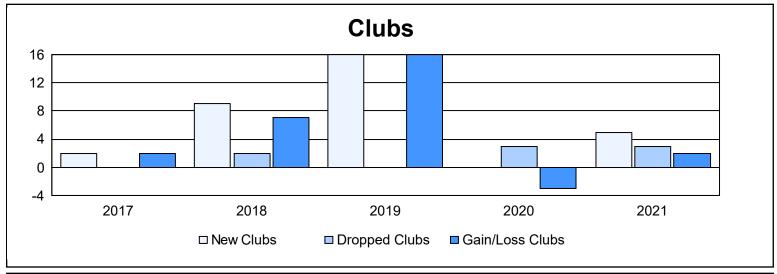

District 3232F2 As of June 2021 Cumulative

| Year      | New<br>Clubs | Dropped<br>Clubs | Gain/<br>Loss<br>Clubs | New<br>Members | Charter<br>Members | Reinstate<br>Members | Transfer<br>Members | Total<br>Member<br>Added | Total<br>Members<br>Dropped | Gain/<br>Loss<br>Members |
|-----------|--------------|------------------|------------------------|----------------|--------------------|----------------------|---------------------|--------------------------|-----------------------------|--------------------------|
| 2016-2017 | 2            | 0                | 2                      | 333            | 43                 | 37                   | 5                   | 418                      | 280                         | 138                      |
| 2017-2018 | 9            | 2                | 7                      | 398            | 306                | 13                   | 6                   | 723                      | 334                         | 389                      |
| 2018-2019 | 16           | 0                | 16                     | 597            | 399                | 25                   | 5                   | 1,026                    | 389                         | 637                      |
| 2019-2020 | 0            | 3                | -3                     | 161            | 35                 | 118                  | 8                   | 322                      | 879                         | -557                     |
| 2020-2021 | 5            | 3                | 2                      | 267            | 123                | 10                   | 0                   | 400                      | 422                         | -22                      |
| Average   | 6            | 2                | 5                      | 351            | 181                | 41                   | 5                   | 578                      | 461                         | 117                      |