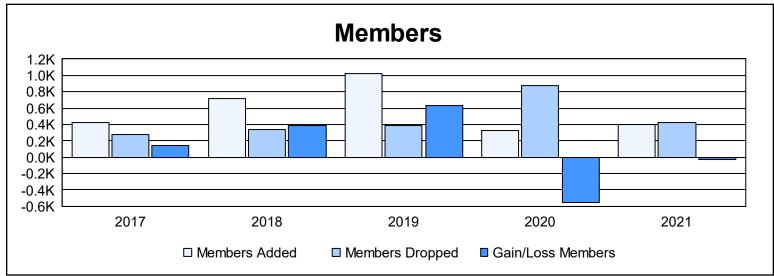

District 3232F2 As of June 2021 Cumulative

| Year      | New<br>Clubs | Dropped<br>Clubs | Gain/<br>Loss<br>Clubs | New<br>Members | Charter<br>Members | Reinstate<br>Members | Transfer<br>Members | Total<br>Member<br>Added | Total<br>Members<br>Dropped | Gain/<br>Loss<br>Members |
|-----------|--------------|------------------|------------------------|----------------|--------------------|----------------------|---------------------|--------------------------|-----------------------------|--------------------------|
| 2016-2017 | 2            | 0                | 2                      | 333            | 43                 | 37                   | 5                   | 418                      | 280                         | 138                      |
| 2017-2018 | 9            | 2                | 7                      | 398            | 306                | 13                   | 6                   | 723                      | 334                         | 389                      |
| 2018-2019 | 16           | 0                | 16                     | 597            | 399                | 25                   | 5                   | 1,026                    | 389                         | 637                      |
| 2019-2020 | 0            | 3                | -3                     | 161            | 35                 | 118                  | 8                   | 322                      | 879                         | -557                     |
| 2020-2021 | 5            | 3                | 2                      | 267            | 123                | 10                   | 0                   | 400                      | 422                         | -22                      |
| Average   | 6            | 2                | 5                      | 351            | 181                | 41                   | 5                   | 578                      | 461                         | 117                      |